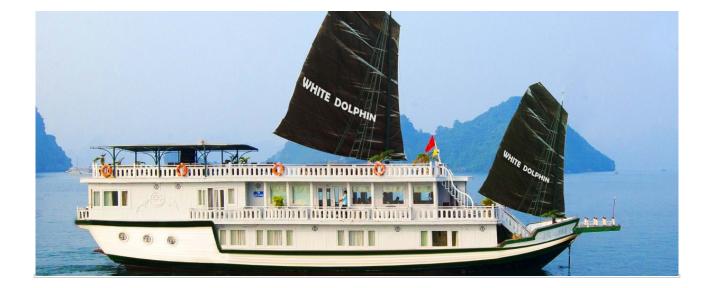

Experience 2 nights on Legend White Dolphin Cruise with 8 suite cabins

Attend exciting activities : Swimming, bamboo boat rowing, Cooking demonstration, Squid fishing

Join interesting itinerary: Bai Tu Long Bay - Thien Canh Son - Cap La area Vung Vieng Village

## **Trip Overview**

ge not for all magpeon for all

One of the best tours with White Dolphin cruises when you visit Bai Tu Long bay with unique Vung Vieng floating village, visit Thien Canh Son cave and explore Vung Ha area. You will have more time to discover deeply Halong bay large area with thousands of islets. It must be very interesting to play beach games, go swimming and bamboo boat rowing.